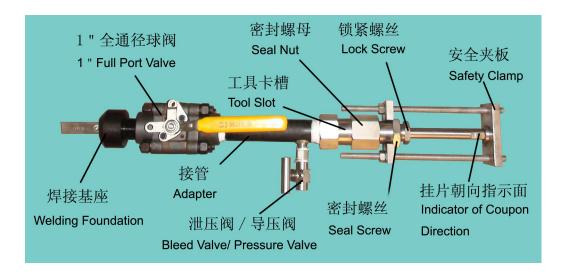

## **Description**

The Model **EMT-RCC** Corrosion Coupon Holder Assemblies provide a retractable to 1500 PSI/10.3 MPa and temperatures up to  $500^{\circ}\mathrm{F}/260^{\circ}\mathrm{C}$ . Insertion of the coupon holder can be adjusted to permit coupon positioning at precisely the desired point within the process. Standard lengths are available in 18, 24, 30 and 36 inches. The single tongue of the coupon holder allows the use of one or two strip coupons insulated or uninsulated. All coupon holders are supplied complete with mounting hardware for the coupons. A safety clamp assembly is recommended at pressures above 100 PSI and temperatures above +150°F.

## **Order Information for Model EMT-RCC**

| Model   |                                                          |                                                             |                     |                          |                     |           |                                              |  |
|---------|----------------------------------------------------------|-------------------------------------------------------------|---------------------|--------------------------|---------------------|-----------|----------------------------------------------|--|
| EMT-RCC | Complete Coupon Holder Assembly With 1" NPT Stuffing Box |                                                             |                     |                          |                     |           |                                              |  |
|         | - Order Length of coupon holder assembly                 |                                                             |                     |                          |                     |           |                                              |  |
|         | 18                                                       | 18 inches                                                   |                     |                          |                     |           |                                              |  |
|         | 24                                                       | 24 inches                                                   |                     |                          |                     |           |                                              |  |
|         | 30 30 inches                                             |                                                             |                     |                          |                     |           |                                              |  |
|         | 36                                                       | 36                                                          | 6 inches            |                          |                     |           |                                              |  |
|         |                                                          | - Safety Clamp Option ( recommended over 100 PSI and 150°F) |                     |                          |                     |           |                                              |  |
|         | No Safety Clamp     With Safety Clamp                    |                                                             |                     |                          |                     |           | р                                            |  |
|         |                                                          |                                                             |                     |                          |                     |           | mp                                           |  |
|         |                                                          |                                                             | -Coı                | -Coupon Type             |                     |           |                                              |  |
|         |                                                          |                                                             | RS                  | Retractable Strip Coupon |                     |           |                                              |  |
|         | -Coupon Material                                         |                                                             |                     |                          | <i>l</i> laterial   |           |                                              |  |
|         |                                                          |                                                             |                     | Х                        | MS1018 Carbon Steel |           |                                              |  |
|         |                                                          |                                                             | 304 Stainless Steel |                          |                     |           | ainless Steel                                |  |
|         | 316 Stainless Steel                                      |                                                             |                     |                          | ainless Steel       |           |                                              |  |
|         |                                                          | -Surface Finish                                             |                     |                          |                     | ce Finish |                                              |  |
|         |                                                          |                                                             |                     |                          | 0                   | Gr        | it Blast                                     |  |
|         |                                                          |                                                             |                     |                          | 1                   | Dir       | rectional Sanded                             |  |
|         |                                                          |                                                             |                     |                          | -Insulators         |           |                                              |  |
|         |                                                          |                                                             |                     |                          |                     | 0         | Standard nylon insulators (250°F)            |  |
|         |                                                          |                                                             |                     |                          |                     | 1         | High temperature ceramic insulators (1475°F) |  |
|         |                                                          |                                                             |                     |                          |                     | 2         | Teflon insulators (500°F)                    |  |
|         |                                                          |                                                             |                     |                          |                     | 3         | No insulators                                |  |